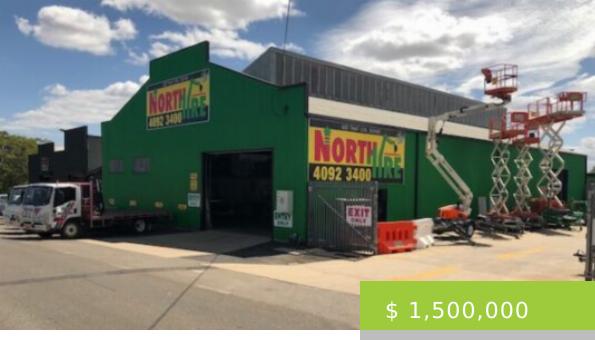

## SOLD - COMMERCIAL PLANT AND EQUIPMENT PLUS EVENT HIRE - MAREEBA, QLD

https://www.ctoc.com.au

AVERAGE ANNUAL TURNOVER \$650K LUCRATIVE 30% NET PROFIT This is a rare opportunity to purchase a thriving and highly profitable family business in a sought-after Tropical Lifestyle Location – Mareeba has it all in bucket loads! Mareeba is a thriving regional city on the Atherton Tablelands, known as the Capital...